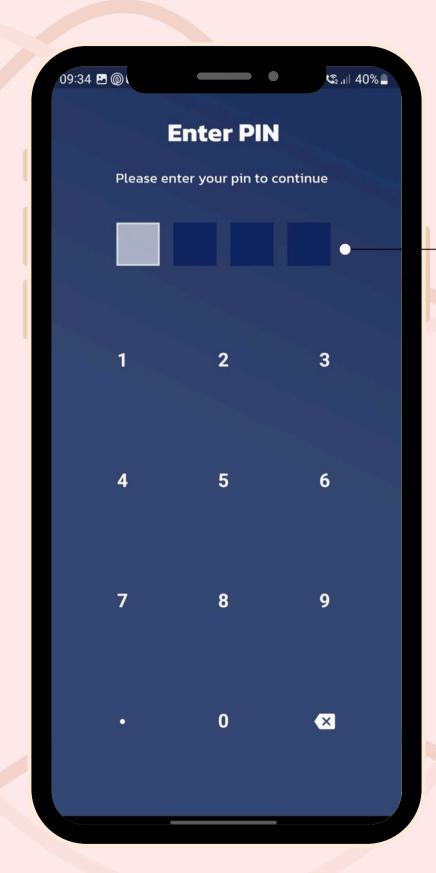

### Create PIN

 Create your PIN to access a system or an account next time.

#### • PIN

Create a 4-digit PIN.