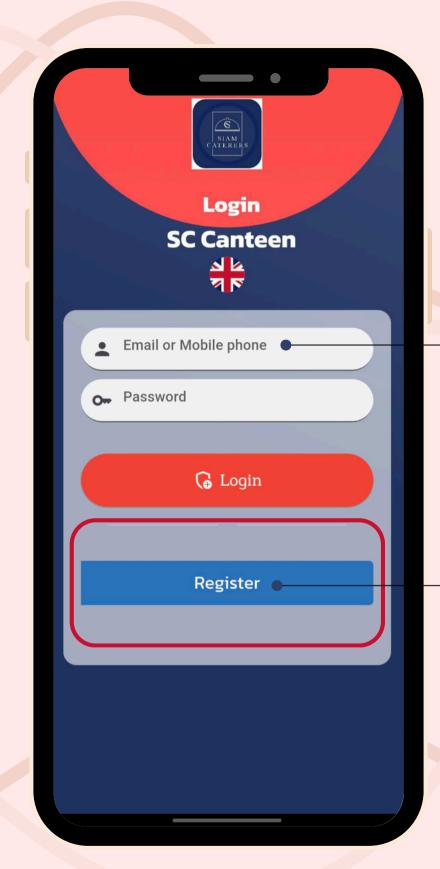

#### **Main Information**

- Log-in
- Register
  [First-time users must register before log-in.]

#### Log-in

Fill in the data to log-in.

#### Register

Press the "Register" button for account registration.