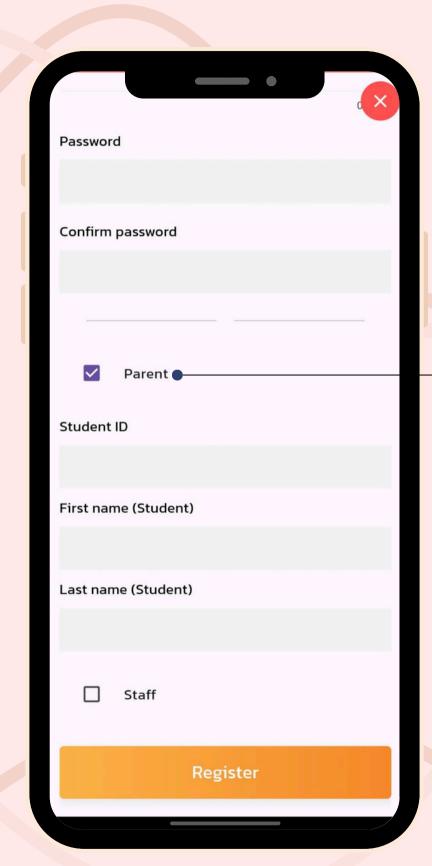

### Registration(2)

For account registration

#### Parent

Check the box "Parent" and fill in the data then click the 'Register' button.