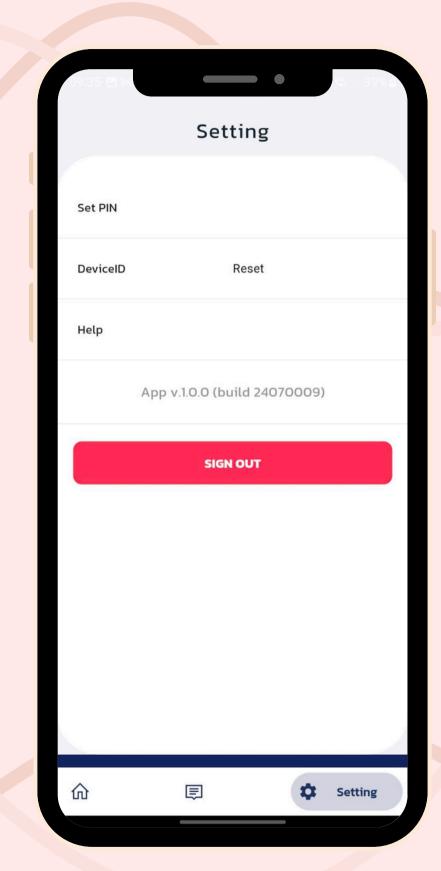

• Transactions

View your transactions history.



• Student Info.

Money balance

Select payment

Top-up snack Y5 - Y13 via true money wallet.

Pay Snack

Top-up snack for Early year - Y4.

Pay Lunch

The lunch term price has been already set by your child year group.





## Payment(2)

Top-up for snacks.



 Select the amount or assign amount to make a payment.





#### FOOD COURT SYSTEM

### Payment Detail

 Payment detail for lunches and snacks.



#### Confirm

Please give an in-depth check on this detail then confirm payment that connects your **true money wallet** account to your credit/debit card.







### Message

Notification



#### Notification

All the canteen notifications related to payment and canteen news.





### Setting

- Set your PIN
- Reset account
- Sign out







# Download This App













# FOOD COURT SYSTEM



## THANKYOU



@misschool



082-3456333



IG: MISSCHOOL\_TH



https://PNC.CO.TH