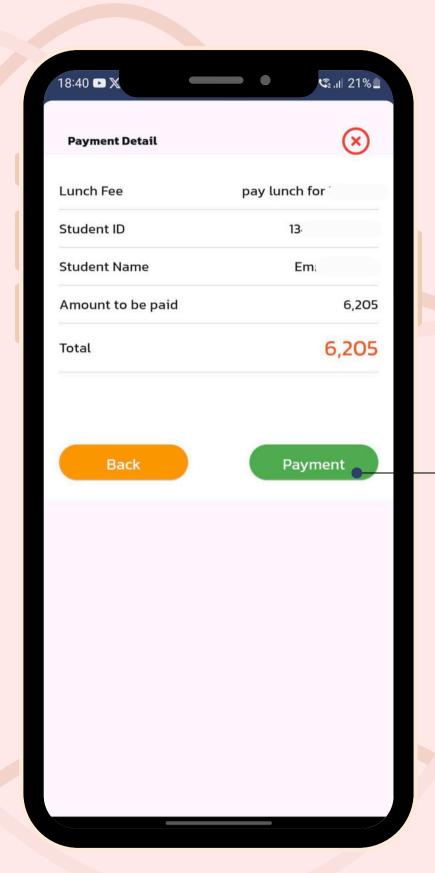

### Payment Detail

 Payment detail for lunches and snacks.

#### Confirm

Please give an in-depth check on this detail then confirm payment that connects your **true money wallet** account to your credit/debit card.