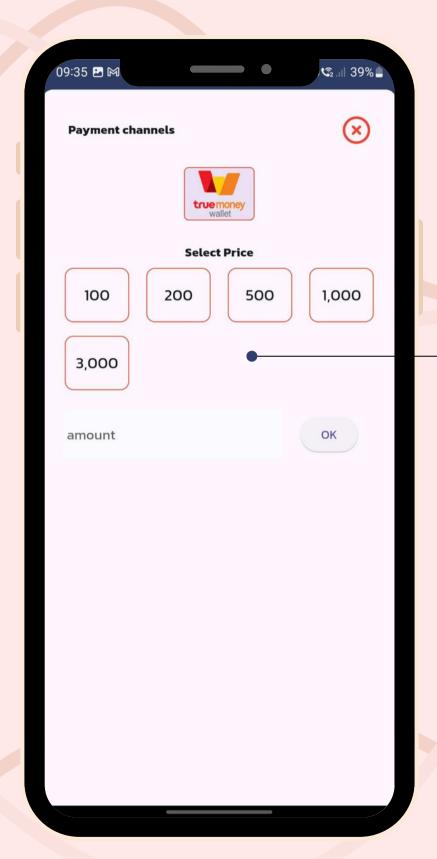

## Payment(2)

Top-up for snacks.

 Select the amount or assign amount to make a payment.