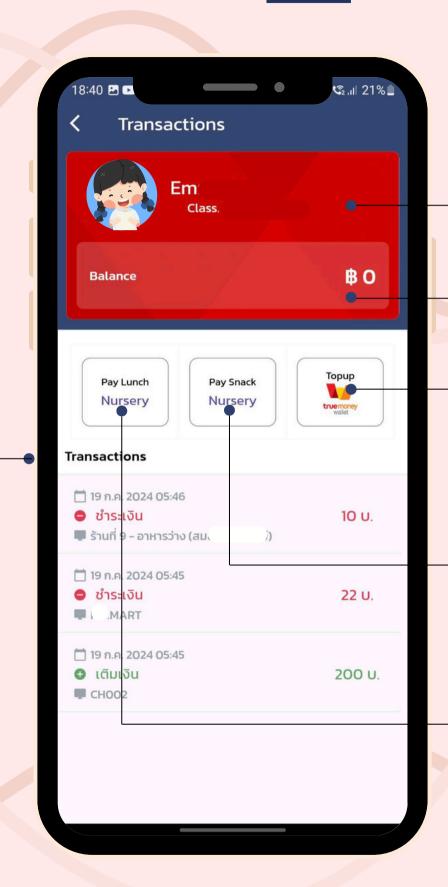

### Homepage

- Parent Info.
- Student Info.
- Link to 'Siam Caterers' webpage.

• Parent Info.

• Student Info.

Select a student to start payment.

• Link to contact

Click here to visit the Siam Caterers website and access all the content, including the menu, calendar and e-book.

### Payment(1)

- Payment for lunches.
- Top-up for snacks.
- Transactions.

• Transactions

View your transactions history.

• Student Info.

Money balance

Select payment

Top-up snack Y5 - Y13 via true money wallet.

Pay Snack

Top-up snack for Early year - Y4.

Pay Lunch

The lunch term price has been already set by your child year group.