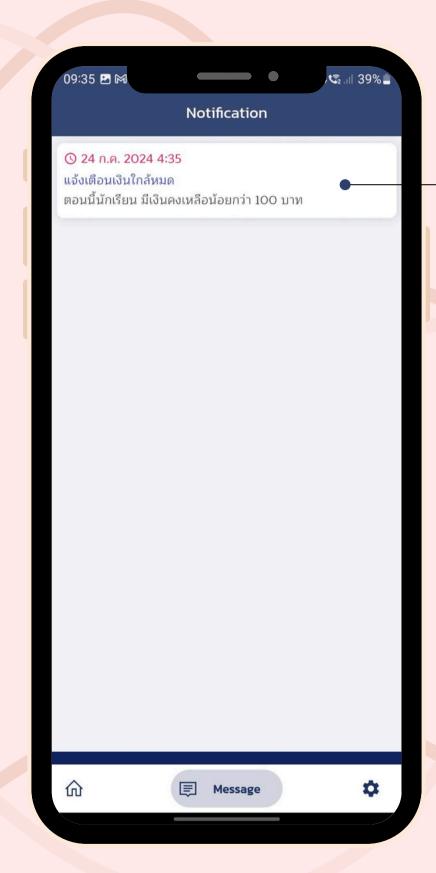

### Message

Notification

#### Notification

All the canteen notifications related to payment and canteen news.