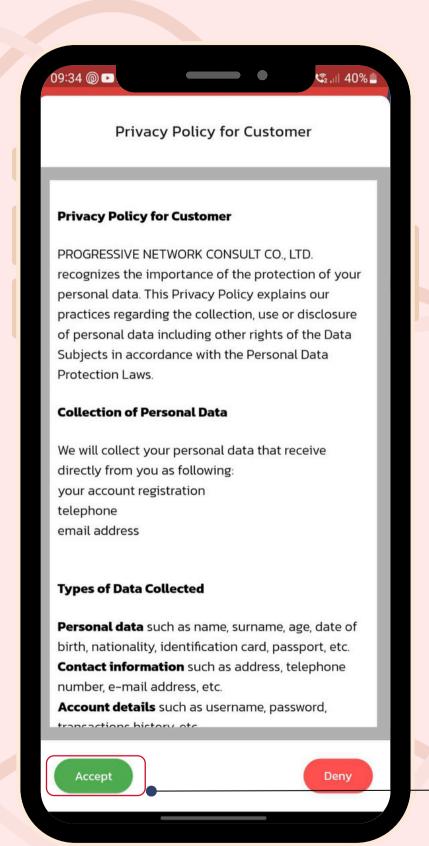

# Privacy Policy for Customer

 This Privacy Policy describes company policies and procedures on the collection, use and disclosure of your information when you use the service and tells you about your privacy rights and how the law protects you.

Accept & Deny

Privacy and Data protection policy.