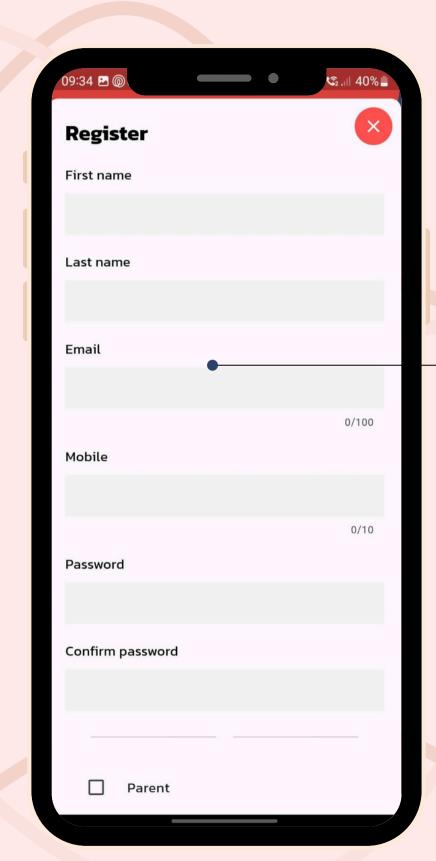

### Registration(1)

For account registration

#### Register

Fill in the data to the corresponding fields.