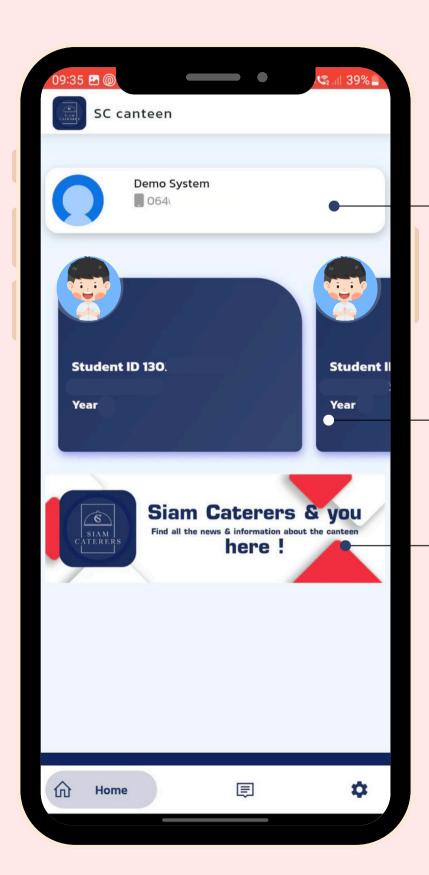

### Homepage

- Parent Info.
- Student Info.
- Link to 'Siam Caterers' webpage.

• Parent Info.

• Student Info.

Select a student to start payment.

• Link to contact

Click here to visit the Siam Caterers website and access all the content, including the menu, calendar and e-book.